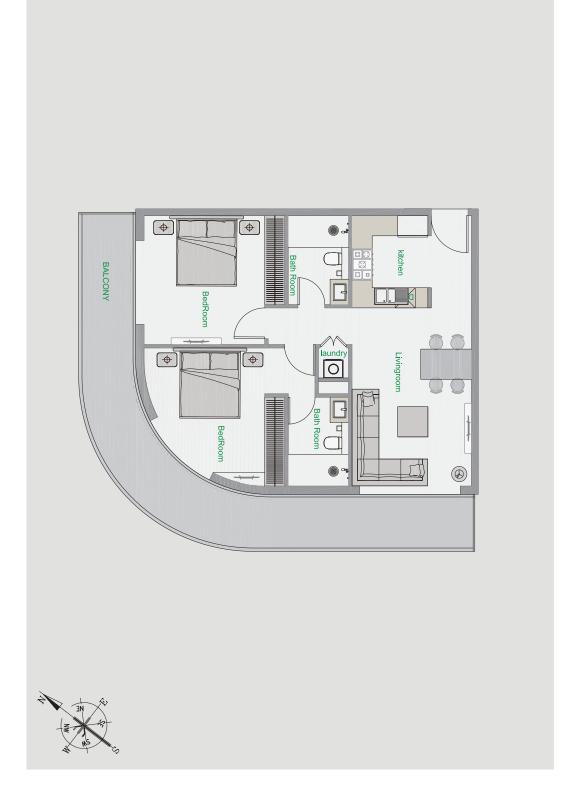

| Tower          | В                        |
|----------------|--------------------------|
| Туре           | 2                        |
| Apartment Area | 925.70 sq.ft.            |
| Balcony Area   | 363.82 sq.ft.            |
| Total Area     | 1289.52 sq.ft.           |
| View           | Skyline & Community View |