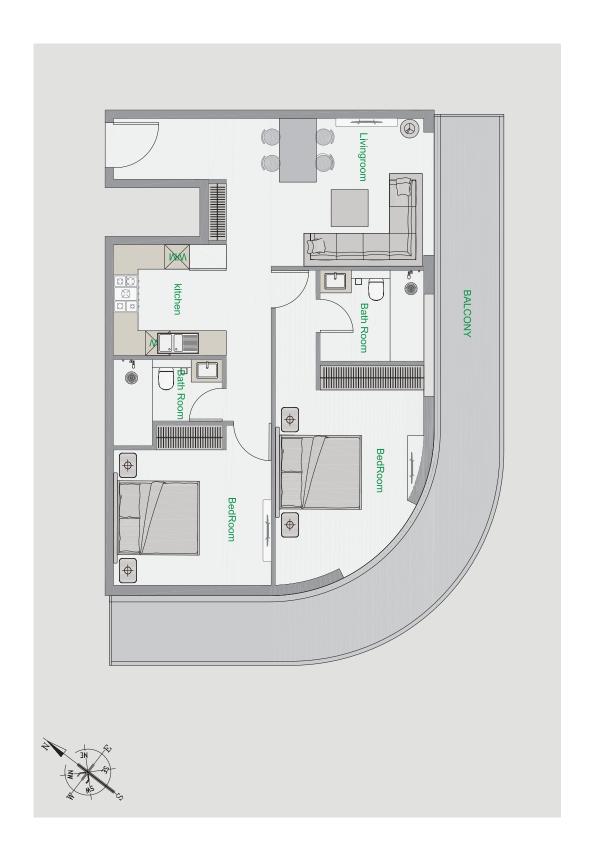

| Tower          | В                        |
|----------------|--------------------------|
| Туре           | 1                        |
| Apartment Area | 1065.63 - 1067.78 sq.ft. |
| Balcony Area   | 383.20 - 387.50 sq.ft.   |
| Total Area     | 1450.98 - 1453.13 sq.ft. |
| View           | Community View           |