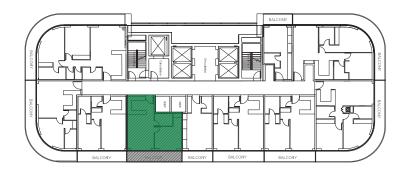

#### STUDIO - TYPE 1

| Tower          | В             |
|----------------|---------------|
| Туре           | 1             |
| Apartment Area | 359.51 sq.ft. |
| Balcony Area   | 80.73 sq.ft.  |
| Total Area     | 440.24 sq.ft. |
| View           | Pool View     |