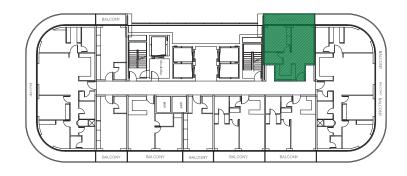

ea | 572.64 - 573.72 sq.ft. |
| Balcony Area   | 145.31 sq.ft.          |
| Total Area     | 717.95 - 719.03 sq.ft. |
| View           | Pool View              |







| Tower          | В                               |
|----------------|---------------------------------|
| Туре           | 3                               |
| Apartment Area | 607.08 - 608.16 - 629.69 sq.ft. |
| Balcony Area   | 130.24 - 134.55 sq.ft.          |
| Total Area     | 737.33 - 738.40 - 764.24 sq.ft. |
| View           | Pool View                       |







| Tower          | В              |
|----------------|----------------|
| Туре           | 4              |
| Apartment Area | 536.04 sq.ft.  |
| Balcony Area   | 134.55 sq.ft.  |
| Total Area     | 670.59 sq.ft.  |
| View           | Community View |







| Tower          | В                        |
|----------------|--------------------------|
| Туре           | 1                        |
| Apartment Area | 1065.63 - 1067.78 sq.ft. |
| Balcony Area   | 383.20 - 387.50 sq.ft.   |
| Total Area     | 1450.98 - 1453.13 sq.ft. |
| View           | Community View           |







| Tower          | В                        |
|----------------|--------------------------|
| Туре           | 2                        |
| Apartment Area | 925.70 sq.ft.            |
| Balcony Area   | 363.82 sq.ft.            |
| Total Area     | 1289.52 sq.ft.           |
| View           | Skyline & Community View |







| Tower          | В                     |
|----------------|-----------------------|
| Туре           | 3                     |
| Apart