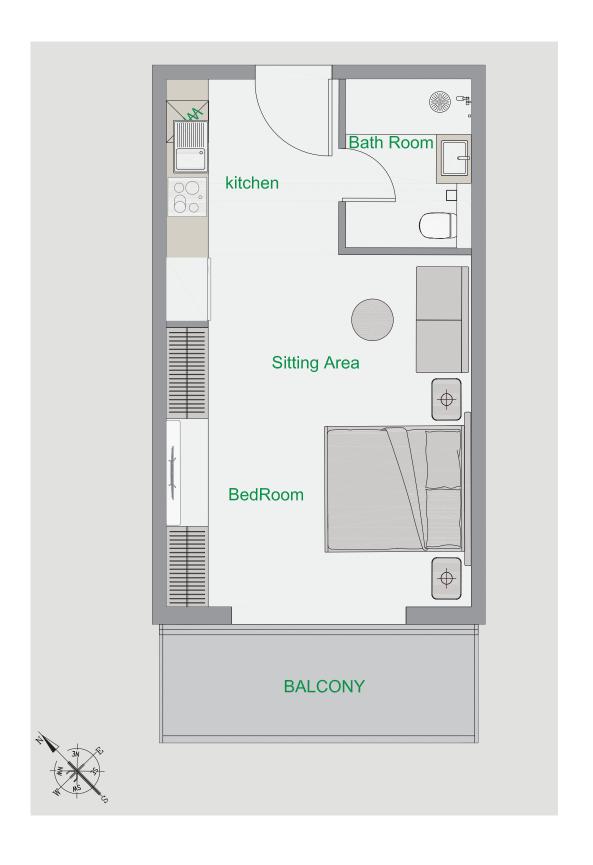

#### STUDIO - TYPE 1

| Tower          | В             |
|----------------|---------------|
| Туре           | 1             |
| Apartment Area | 359.51 sq.ft. |
| Balcony Area   | 80.73 sq.ft.  |
| Total Area     | 440.24 sq.ft. |
| View           | Pool View     |