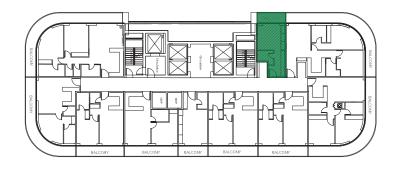

#### STUDIO - TYPE 1

| Tower          | В             |
|----------------|---------------|
| Туре           | 1             |
| Apartment Area | 359.51 sq.ft. |
| Balcony Area   | 80.73 sq.ft.  |
| Total Area     | 440.24 sq.ft. |
| View           | Pool View     |