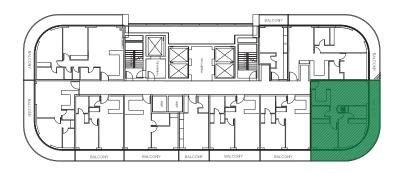

| Tower          | В                        |
|----------------|--------------------------|
| Туре           | 2                        |
| Apartment Area | 925.70 sq.ft.            |
| Balcony Area   | 363.82 sq.ft.            |
| Total Area     | 1289.52 sq.ft.           |
| View           | Skyline & Community View |