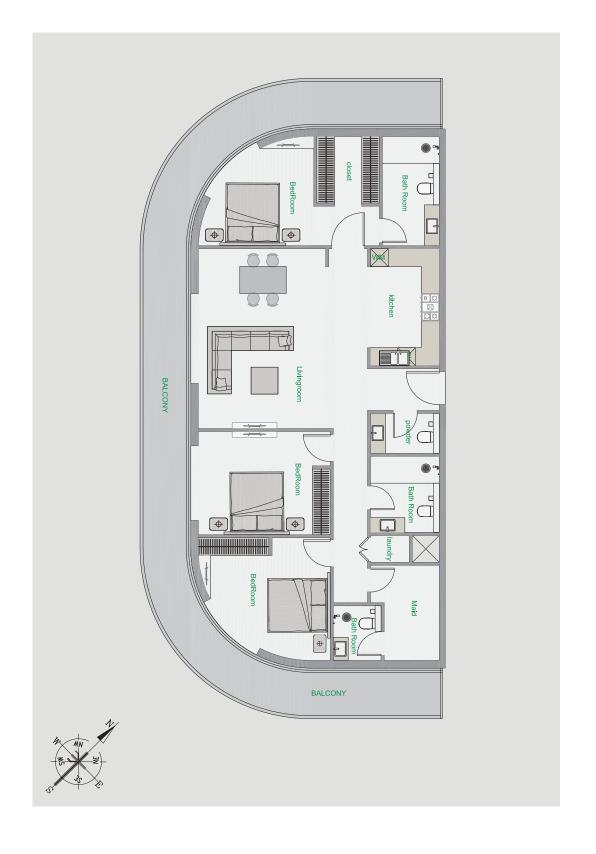

| Tower          | В                                                         |
|----------------|-----------------------------------------------------------|
| Туре           | 1                                                         |
| Apartment Area | 1557.54 - 1577.99 sq.ft.                                  |
| Balcony Area   | 622.15 - 626.46 sq.ft.                                    |
| Total Area     | 2179.69 - 2204.45 sq.ft.                                  |
| View           | Pool & Community View -<br>Pool, Skyline & Community View |