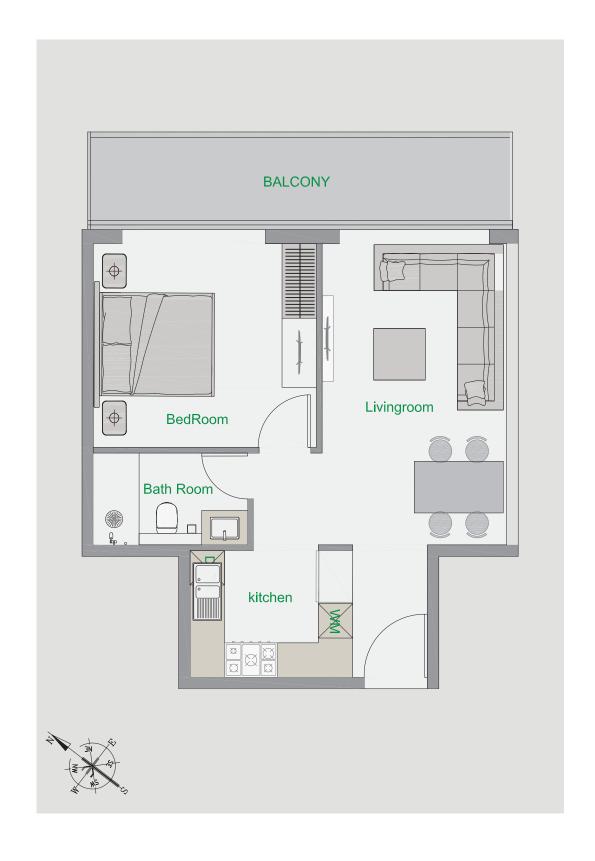

| Tower          | В                     |
|----------------|-----------------------|
| Туре           | 1                     |
| Apartment Area | 611.39 sq.ft.         |
| Balcony Area   | 297.08 sq.ft.         |
| Total Area     | 908.47 sq.ft.         |
| View           | Pool & Community View |