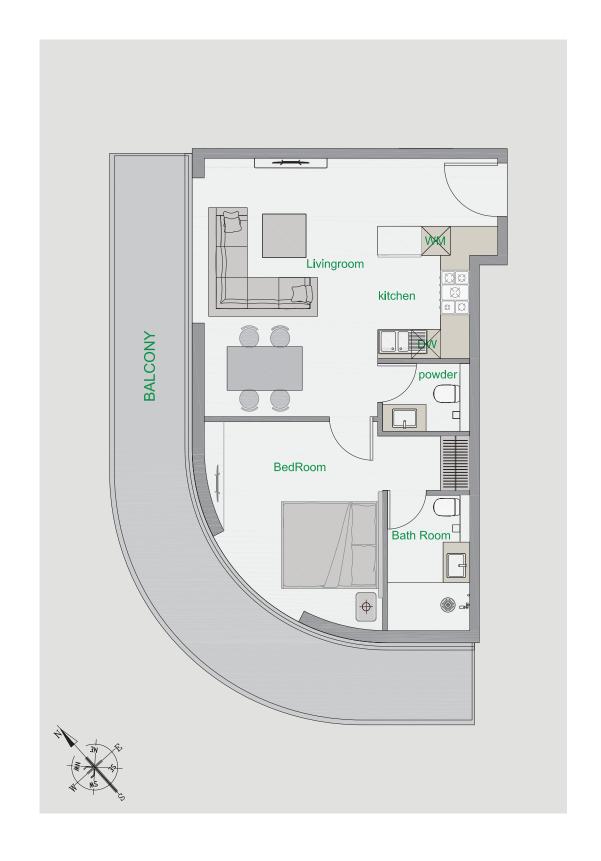

| Tower          | В                     |
|----------------|-----------------------|
| Туре           | 1                     |
| Apartment Area | 611.39 sq.ft.         |
| Balcony Area   | 297.08 sq.ft.         |
| Total Area     | 908.47 sq.ft.         |
| View           | Pool & Community View |