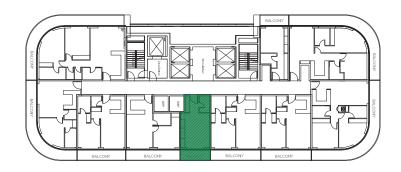

## STUDIO - TYPE 2

| Tower          | В              |
|----------------|----------------|
| Туре           | 2              |
| Apartment Area | 320.76 sq.ft.  |
| Balcony Area   | 76.42 sq.ft.   |
| Total Area     | 397.19 sq.ft.  |
| View           | Community View |