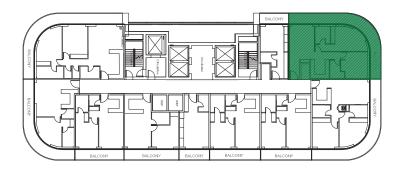

| Tower          | В                        |
|----------------|--------------------------|
| Туре           | 1                        |
| Apartment Area | 1065.63 - 1067.78 sq.ft. |
| Balcony Area   | 383.20 - 387.50 sq.ft.   |
| Total Area     | 1450.98 - 1453.13 sq.ft. |
| View           | Community View           |