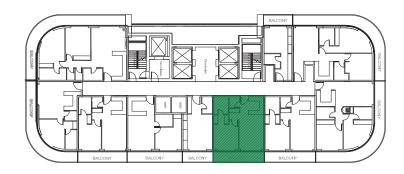

## STUDIO - TYPE 2

| Tower          | В              |
|----------------|----------------|
| Туре           | 2              |
| Apartment Area | 320.76 sq.ft.  |
| Balcony Area   | 76.42 sq.ft.   |
| Total Area     | 397.19 sq.ft.  |
| View           | Community View |