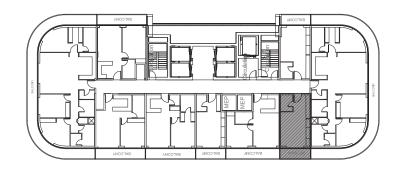

| 1             |
| Apartment Area | 359.51 sq.ft. |
| Balcony Area   | 80.73 sq.ft.  |
| Total Area     | 440.24 sq.ft. |
| View           | Pool View     |







## STUDIO - TYPE 2

| Tower          | В              |
|----------------|----------------|
| Туре           | 2              |
| Apartment Area | 320.76 sq.ft.  |
| Balcony Area   | 76.42 sq.ft.   |
| Total Area     | 397.19 sq.ft.  |
| View           | Community View |







## STUDIO -TYPE 3

| Tower          | В                          |
|----------------|----------------------------|
| Туре           | 3                          |
| Apartment Area | 387.50 sq.ft.              |
| Balcony Area   | 78.58 - 82.88 sq.ft.       |
| Total Area     | 466.08 - 470.38 sq.ft.     |
| View           | Community View - Pool View |







| Tower          | В                     |
|----------------|-----------------------|
| Туре           | 1                     |
| Apartment Area | 611.39 sq.ft.         |
| Balcony Area   | 297.08 sq.ft.         |
| Total Area     | 908.47 sq.ft.         |
| View           | Pool & Community View |







| Tower          | В                      |
|----------------|------------------------|
| Туре           | 2                      |
| Apartment Area | 572.64 - 573.72 sq.ft. |
| Balcony Area   | 145.31 sq.ft.          |
| Total Area     | 717.95 - 719.03 sq.ft. |
| View           | Pool View              |







| Tower          | В                               |
|----------------|---------------------------------|
| Туре           | 3                               |
| Apartment