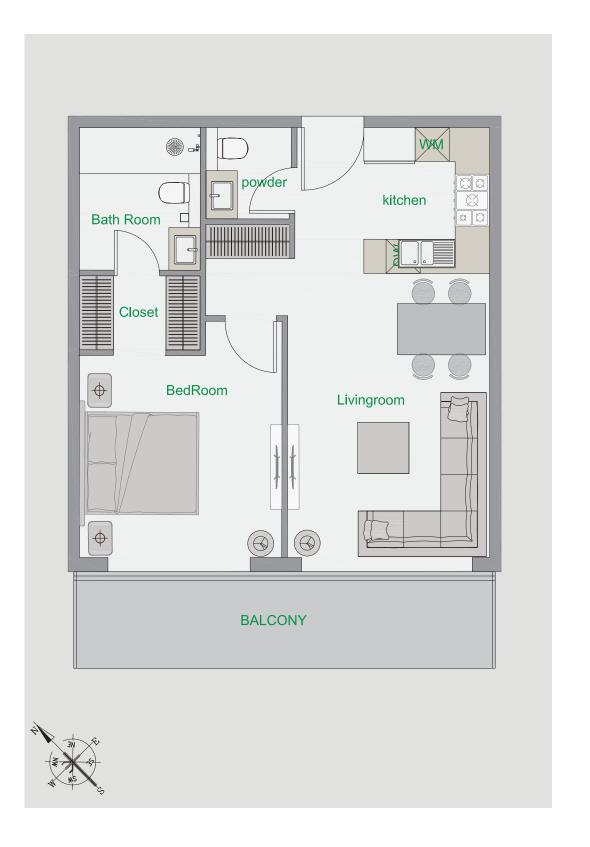

## STUDIO - TYPE 2

| Tower          | В              |
|----------------|----------------|
| Туре           | 2              |
| Apartment Area | 320.76 sq.ft.  |
| Balcony Area   | 76.42 sq.ft.   |
| Total Area     | 397.19 sq.ft.  |
| View           | Community View |