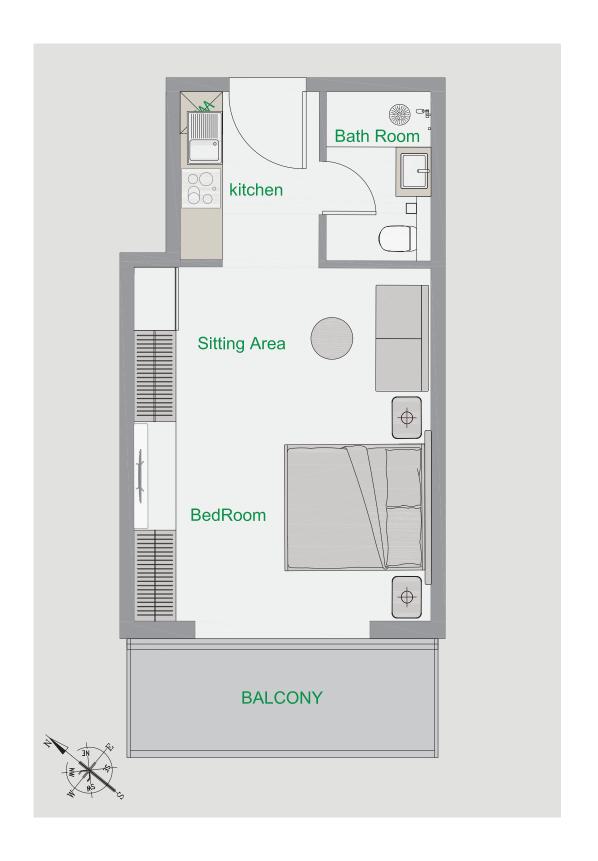

## STUDIO - TYPE 2

| Tower          | В              |
|----------------|----------------|
| Туре           | 2              |
| Apartment Area | 320.76 sq.ft.  |
| Balcony Area   | 76.42 sq.ft.   |
| Total Area     | 397.19 sq.ft.  |
| View           | Community View |