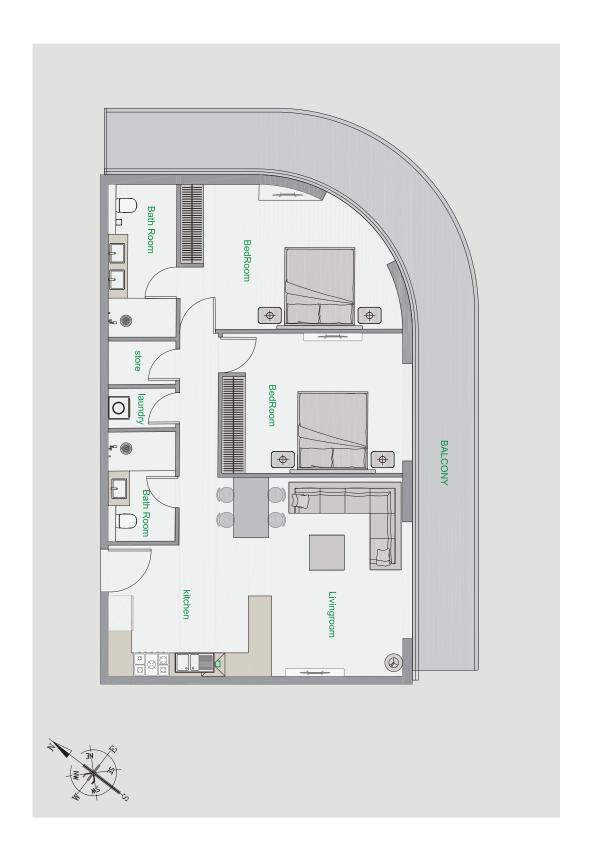

| Tower          | В                        |
|----------------|--------------------------|
| Туре           | 1                        |
| Apartment Area | 1065.63 - 1067.78 sq.ft. |
| Balcony Area   | 383.20 - 387.50 sq.ft.   |
| Total Area     | 1450.98 - 1453.13 sq.ft. |
| View           | Community View           |