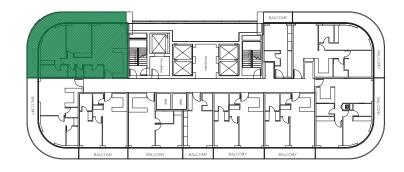

Apartment Area | 607.08 - 608.16 - 629.69 sq.ft. |
| Balcony Area   | 130.24 - 134.55 sq.ft.          |
| Total Area     | 737.33 - 738.40 - 764.24 sq.ft. |
| View           | Pool View                       |







| Tower          | В              |
|----------------|----------------|
| Туре           | 4              |
| Apartment Area | 536.04 sq.ft.  |
| Balcony Area   | 134.55 sq.ft.  |
| Total Area     | 670.59 sq.ft.  |
| View           | Community View |







| Tower          | В                        |
|----------------|--------------------------|
| Туре           | 1                        |
| Apartment Area | 1065.63 - 1067.78 sq.ft. |
| Balcony Area   | 383.20 - 387.50 sq.ft.   |
| Total Area     | 1450.98 - 1453.13 sq.ft. |
| View           | Community View           |







| Tower          | В                        |
|----------------|--------------------------|
| Туре           | 2                        |
| Apartment Area | 925.70 sq.ft.            |
| Balcony Area   | 363.82 sq.ft.            |
| Total Area     | 1289.52 sq.ft.           |
| View           | Skyline & Community View |







| Tower          | В                     |
|----------------|-----------------------|
| Туре           | 3                     |
| Apartment Area | 878.34 sq.ft.         |
| Balcony Area   | 343.37 sq.ft.         |
| Total Area     | 1221.70 sq.ft.        |
| View           | Pool & Community View |







| Tower          | В                                                         |
|----------------|-----------------------------------------------------------|