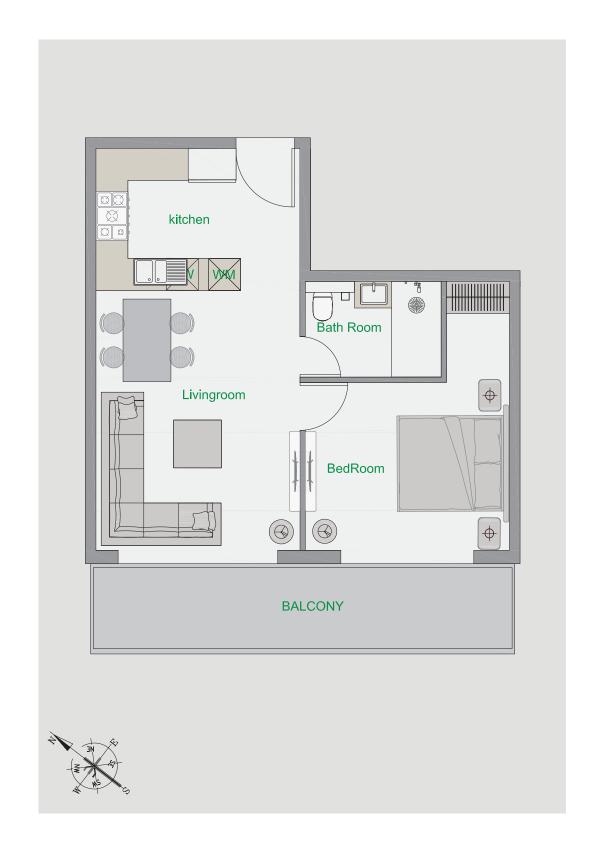

#### STUDIO - TYPE 1

| Tower          | В             |
|----------------|---------------|
| Туре           | 1             |
| Apartment Area | 359.51 sq.ft. |
| Balcony Area   | 80.73 sq.ft.  |
| Total Area     | 440.24 sq.ft. |
| View           | Pool View     |