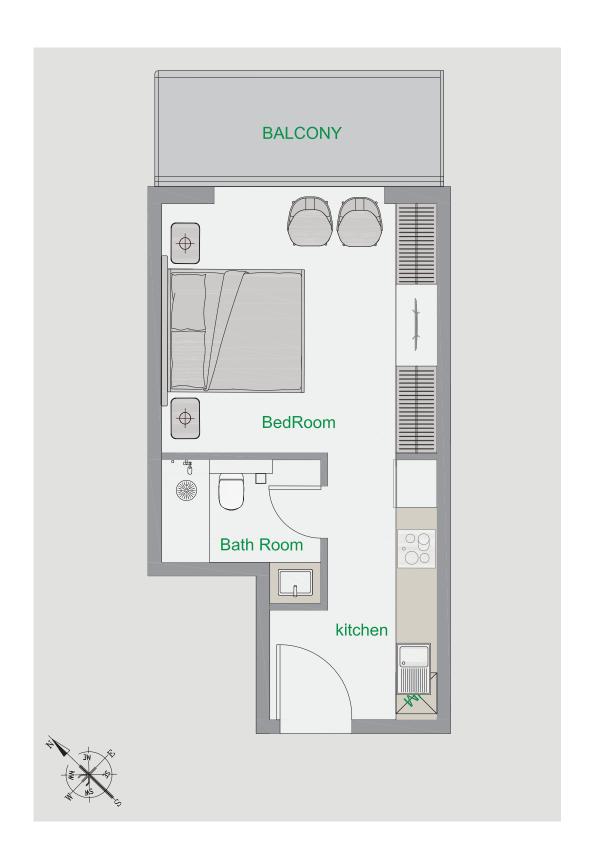

#### STUDIO - TYPE 1

| Tower          | В             |
|----------------|---------------|
| Туре           | 1             |
| Apartment Area | 359.51 sq.ft. |
| Balcony Area   | 80.73 sq.ft.  |
| Total Area     | 440.24 sq.ft. |
| View           | Pool View     |